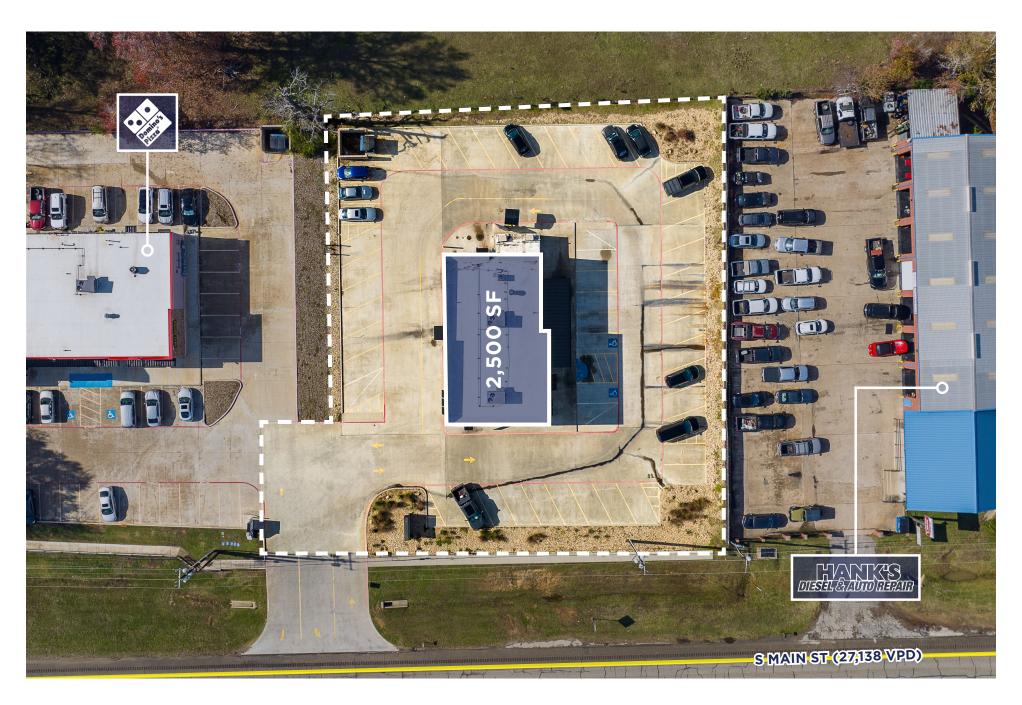

## **SCHLOTZSKY'S - LINDALE**

| ADDRESS           | 2805 S Main Street<br>Lindale, TX |
|-------------------|-----------------------------------|
| OPEN DATE         | March 2018                        |
| PARCEL SIZE (AC)  | 0.79                              |
| ZONING            | C-2                               |
| BUILDING SF       | 2,500                             |
| BUILDING FEATURES | Drive-thru, outdoor seating       |

## **BENEFICIAL MARKET CO-TENANCY**

2805 S Main Street shares an immediate market with Wal-Mart, Lowe's, and several other name-brand tenants that drive market activity

## **IDEAL MARKET POSITIONING**

Site resides less than 1-mile from Interstate-20 (37,647 VPD) making it a highlyaccessible asset

3 MILES **7,933** PEOPLE \$76,036 AHHI

5 MILES 17,917 PEOPLE \$83,132

# **LINDALE - SITE PLAN.**