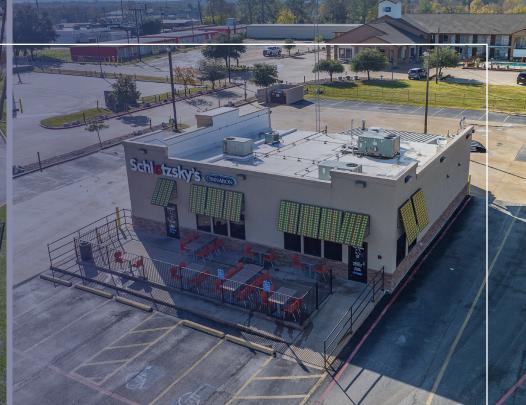

## **SCHLOTZSKY'S - LINDALE**

| ADDRESS           | 2805 S Main Street<br>Lindale, TX |
|-------------------|-----------------------------------|
| OPEN DATE         | March 2018                        |
| PARCEL SIZE (AC)  | 0.79                              |
| ZONING            | C-2                               |
| BUILDING SF       | 2,500                             |
| BUILDING FEATURES | Drive-thru, outdoor seating       |

## **BENEFICIAL MARKET CO-TENANCY**

2805 S Main Street shares an immediate market with Wal-Mart, Lowe's, and several other name-brand tenants that drive market activity

## **IDEAL MARKET POSITIONING**

Site resides less than 1-mile from Interstate-20 (37,647 VPD) making it a highlyaccessible asset

3 MILES **7,933** PEOPLE \$76,036 AHHI

5 MILES 17,917 PEOPLE \$83,132