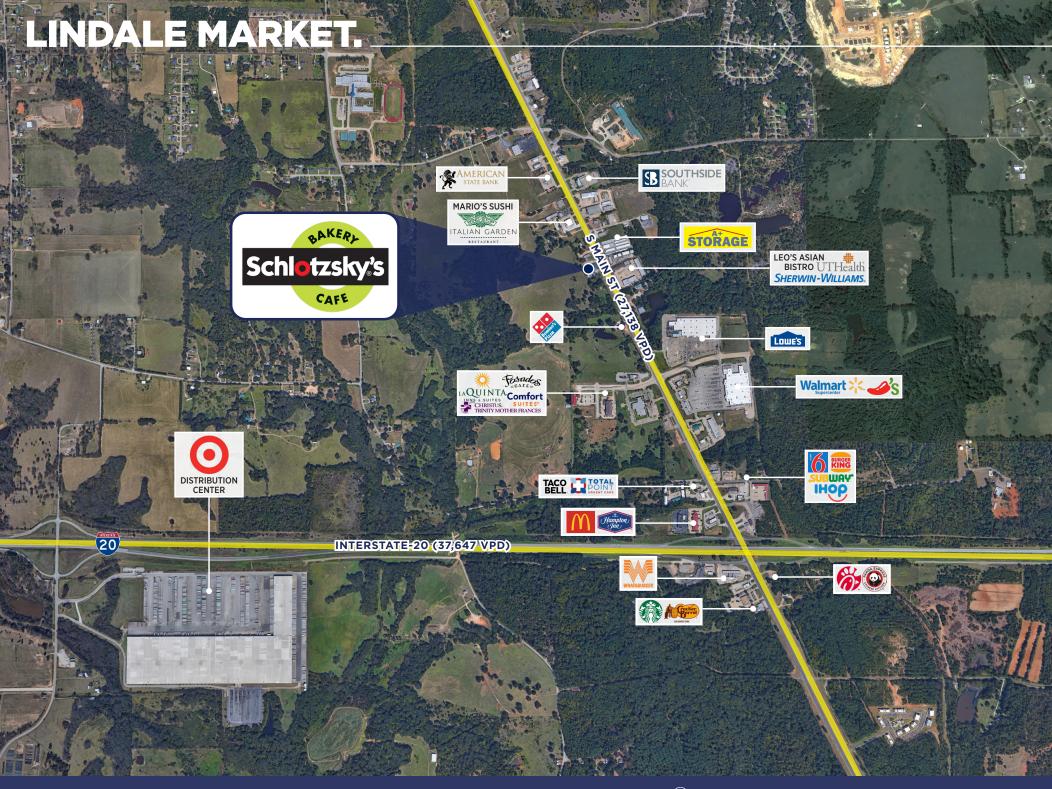

## **SCHLOTZSKY'S - LINDALE**

| ADDRESS           | 2805 S Main Street<br>Lindale, TX |
|-------------------|-----------------------------------|
| OPEN DATE         | March 2018                        |
| PARCEL SIZE (AC)  | 0.79                              |
| ZONING            | C-2                               |
| BUILDING SF       | 2,500                             |
| BUILDING FEATURES | Drive-thru, outdoor seating       |

## **BENEFICIAL MARKET CO-TENANCY**

2805 S Main Street shares an immediate market with Wal-Mart, Lowe's, and several other name-brand tenants that drive market activity

## **IDEAL MARKET POSITIONING**

Site resides less than 1-mile from Interstate-20 (37,647 VPD) making it a highlyaccessible asset

3 MILES **7,933** PEOPLE \$76,036 AHHI

5 MILES 17,917 PEOPLE \$83,132

# **LINDALE - SITE PLAN.**