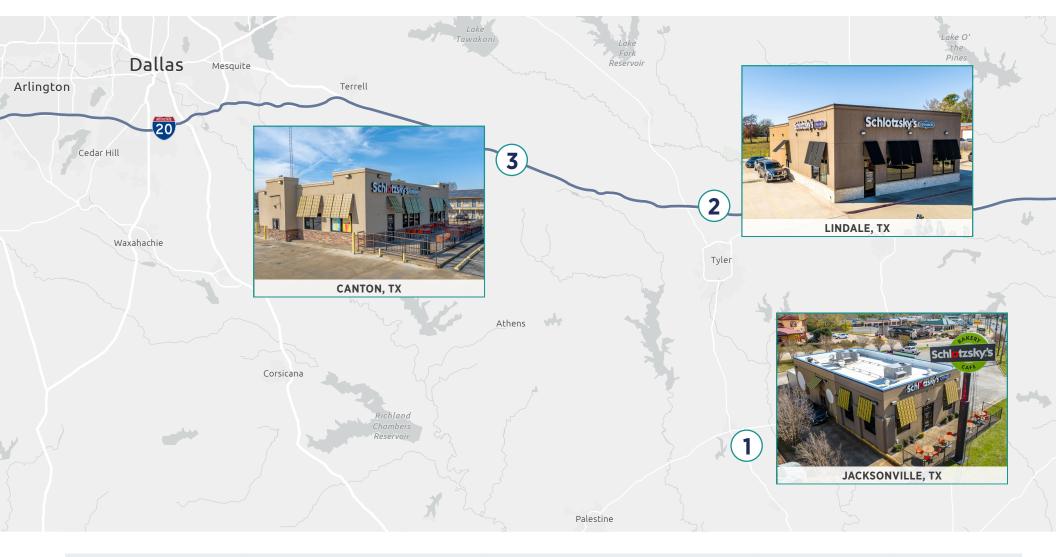

Atlantic Capital Partners has been exclusively engaged to market for sale the Schlotzsky's Portfolio consisting of three well-positioned retail service assets, as well as the operating entity of all locations. Located in Jacksonville, Lindale and Canton, Texas, the portfolio is being offered for sale free-and-clear of existing debt. This sale provides investors with a unique opportunity to acquire three fee-simple pieces of real estate and have a franchise ownership in the Schlotzsky's brand. The opportunity must include the operating businesses, allowing investors to set the market and achieve continued growth upon sale.

# **LOCATION SUMMARY.**

|   | TENANT                    | ADDRESS                          | CITY, STATE      | YEAR OPENED | ACRES   | SF       |
|---|---------------------------|----------------------------------|------------------|-------------|---------|----------|
| 1 | Schlotzsky's Jacksonville | 1664 S Jackson Street (Route 69) | Jacksonville, TX | 2016        | 0.72    | 1,850    |
| 2 | Schlotzsky's Lindale      | 2805 S Maint Street (Route 69)   | Lindale, TX      | 2018        | 0.79    | 2,500    |
| 3 | Schlotzsky's Canton       | 17279 Interstate 20 Service Road | Canton, TX       | 2016        | 0.82    | 2,750    |
|   | TOTAL                     |                                  |                  |             | 2.33 AC | 7,100 SF |