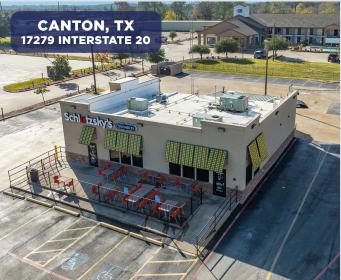

## **SCHLOTZSKY'S - CANTON**

| ADDRESS           | 17279 Interstate 20 Service Road<br>Canton, TX |  |  |
|-------------------|------------------------------------------------|--|--|
| OPEN DATE         | November 2016                                  |  |  |
| PARCEL SIZE (AC)  | 0.82                                           |  |  |
| ZONING            | Highway Corridor                               |  |  |
| BUILDING SF       | 2,750                                          |  |  |
| BUILDING FEATURES | Drive-thru, outdoor seating                    |  |  |

## **STRONG MARKET CO-TENANCY**

17279 I-20 Service Rd shares an immediate market with other fast food restaurants such as McDonald's, Whataburger, and Subway that drive market activity and competition

## **IDEAL MARKET POSITIONING**

Site resides at the intersection of Interstate-20 (19,918 VPD), State Route 19 (11,836 VPD), and Interstate-20 (37,647 VPD) making it a highly-visible asset

5 MILES **7,972** PEOPLE \$71,429

# **CANTON - SITE PLAN.**