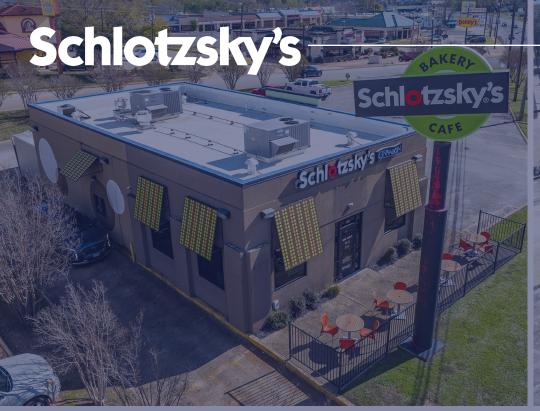

# **SCHLOTZSKY'S - JACKSONVILLE** 1664 S Jackson Street **ADDRESS** Jacksonville, TX **OPEN DATE** January 2016 0.72 PARCEL SIZE (AC) **ZONING** G - Commercial **BUILDING SF** 1,850

**BUILDING FEATURES** 

## SHADOW-**ANCHORED**

1664 S Jackson Street is shadow-anchored by a Tractor Supply Co shopping center that drives high traffic volume

## BENEFICIAL **MARKET CO-TENANCY**

Site is home to many local and national fast food restaurants that have created a healthy backbone to the market

5 MILES 19,522 PEOPLE \$77,099

Drive-thru, outdoor seating