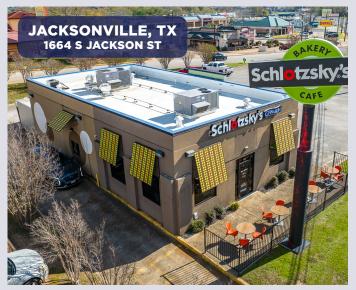

# **SCHLOTZSKY'S - JACKSONVILLE** 1664 S Jackson Street **ADDRESS** Jacksonville, TX **OPEN DATE** January 2016 0.72 PARCEL SIZE (AC) **ZONING** G - Commercial **BUILDING SF** 1,850

**BUILDING FEATURES** 

## SHADOW-**ANCHORED**

1664 S Jackson Street is shadow-anchored by a Tractor Supply Co shopping center that drives high traffic volume

## BENEFICIAL **MARKET CO-TENANCY**

Site is home to many local and national fast food restaurants that have created a healthy backbone to the market

5 MILES 19,522 PEOPLE \$77,099

Drive-thru, outdoor seating

# **JACKSONVILLE - SITE PLAN.**