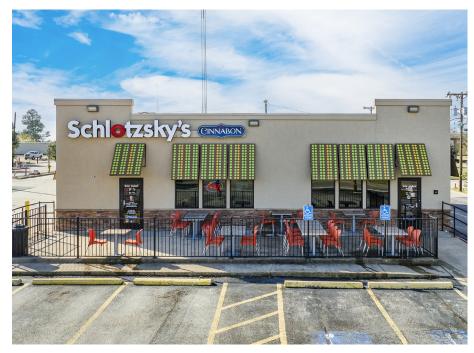

## **SCHLOTZSKY'S - LINDALE**

| ADDRESS           | 2805 S Main Street<br>Lindale, TX |
|-------------------|-----------------------------------|
| OPEN DATE         | March 2018                        |
| PARCEL SIZE (AC)  | 0.79                              |
| ZONING            | C-2                               |
| BUILDING SF       | 2,500                             |
| BUILDING FEATURES | Drive-thru, outdoor seating       |