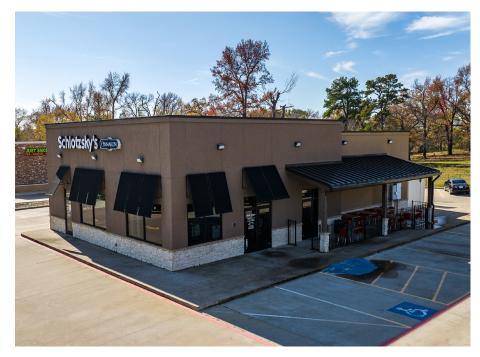

# **SCHLOTZSKY'S - JACKSONVILLE** 1664 S Jackson Street **ADDRESS** Jacksonville, TX **OPEN DATE** January 2016 0.72 PARCEL SIZE (AC) **ZONING** G - Commercial **BUILDING SF** 1,850

**BUILDING FEATURES** 

## SHADOW-**ANCHORED**

1664 S Jackson Street is shadow-anchored by a Tractor Supply Co shopping center that drives high traffic volume

## BENEFICIAL **MARKET CO-TENANCY**

Site is home to many local and national fast food restaurants that have created a healthy backbone to the market

5 MILES 19,522 PEOPLE \$77,099

Drive-thru, outdoor seating