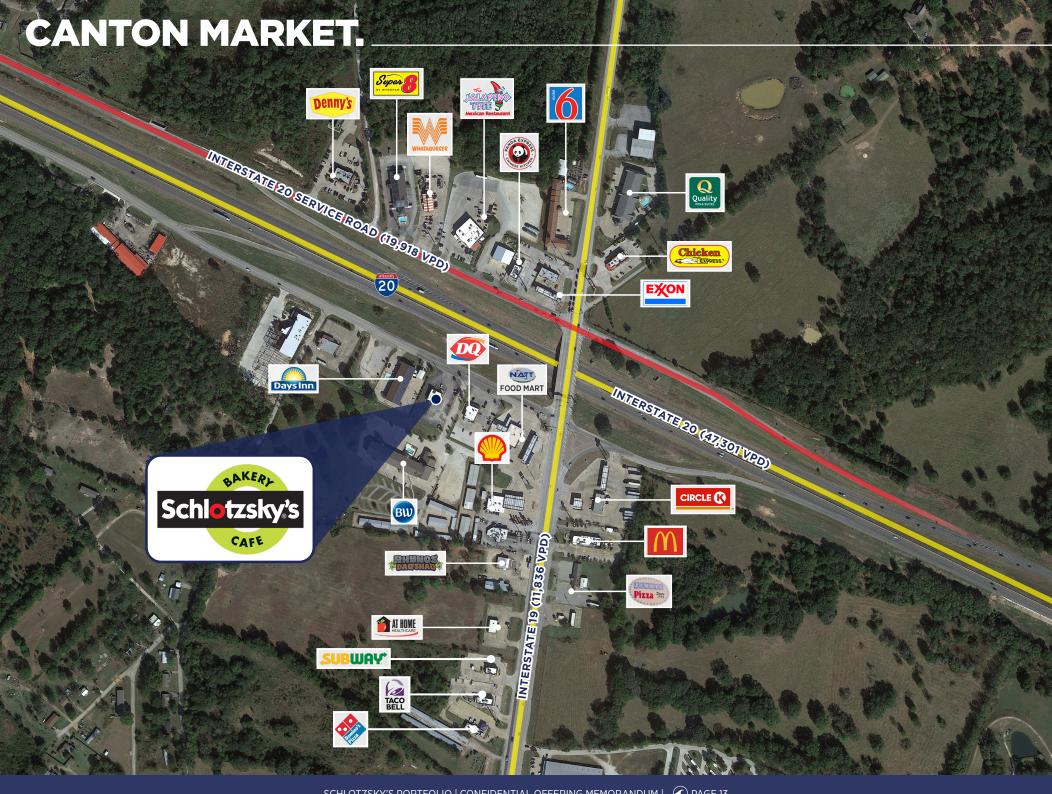

## **SCHLOTZSKY'S - CANTON**

| ADDRESS           | 17279 Interstate 20 Service Road<br>Canton, TX |  |  |
|-------------------|------------------------------------------------|--|--|
| OPEN DATE         | November 2016                                  |  |  |
| PARCEL SIZE (AC)  | 0.82                                           |  |  |
| ZONING            | Highway Corridor                               |  |  |
| BUILDING SF       | 2,750                                          |  |  |
| BUILDING FEATURES | Drive-thru, outdoor seating                    |  |  |

## **STRONG MARKET CO-TENANCY**

17279 I-20 Service Rd shares an immediate market with other fast food restaurants such as McDonald's, Whataburger, and Subway that drive market activity and competition

## **IDEAL MARKET POSITIONING**

Site resides at the intersection of Interstate-20 (19,918 VPD), State Route 19 (11,836 VPD), and Interstate-20 (37,647 VPD) making it a highly-visible asset

5 MILES **7,972** PEOPLE \$71,429

# **CANTON - SITE PLAN.**