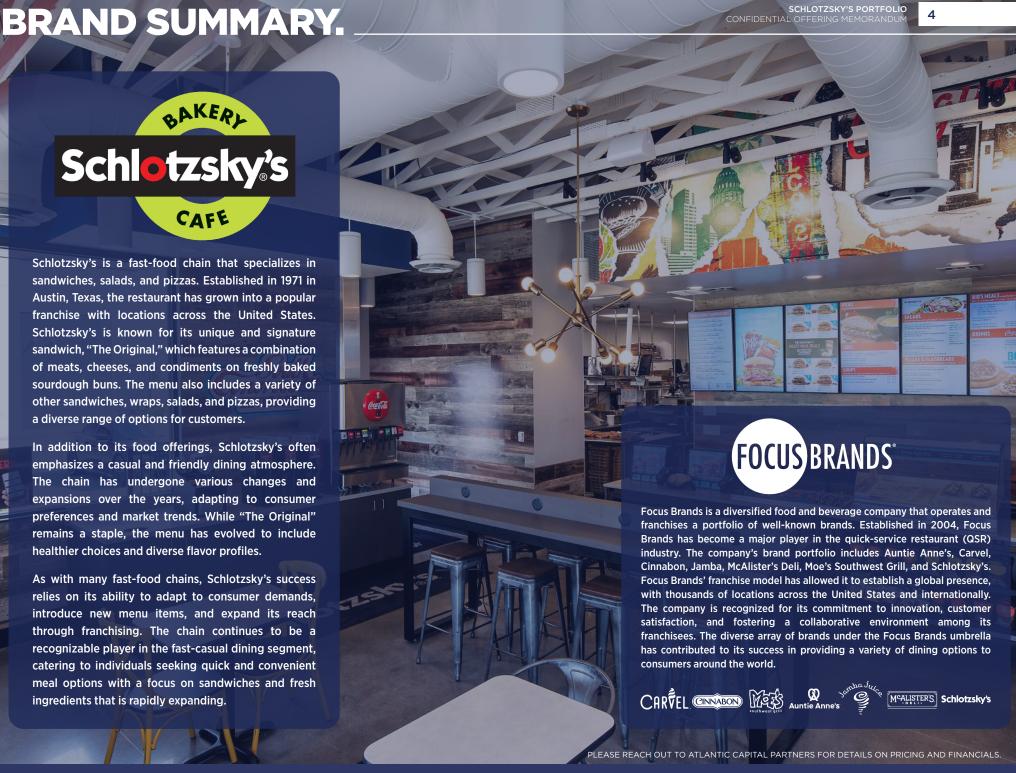

Schlotzsky's is a fast-food chain that specializes in sandwiches, salads, and pizzas. Established in 1971 in Austin, Texas, the restaurant has grown into a popular franchise with locations across the United States. Schlotzsky's is known for its unique and signature sandwich, "The Original," which features a combination of meats, cheeses, and condiments on freshly baked sourdough buns. The menu also includes a variety of other sandwiches, wraps, salads, and pizzas, providing a diverse range of options for customers.

In addition to its food offerings, Schlotzsky's often emphasizes a casual and friendly dining atmosphere. The chain has undergone various changes and expansions over the years, adapting to consumer preferences and market trends. While "The Original" remains a staple, the menu has evolved to include healthier choices and diverse flavor profiles.

As with many fast-food chains, Schlotzsky's success relies on its ability to adapt to consumer demands, introduce new menu items, and expand its reach through franchising. The chain continues to be a recognizable player in the fast-casual dining segment, catering to individuals seeking guick and convenient meal options with a focus on sandwiches and fresh ingredients that is rapidly expanding.