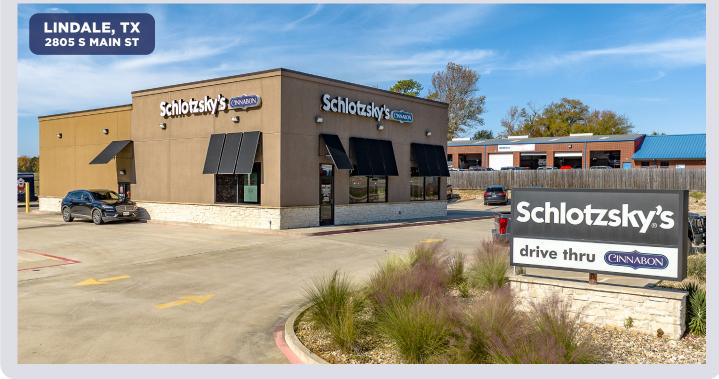

## **SCHLOTZSKY'S - LINDALE**

| ADDRESS           | 2805 S Main Street<br>Lindale, TX |
|-------------------|-----------------------------------|
| OPEN DATE         | March 2018                        |
| PARCEL SIZE (AC)  | 0.79                              |
| ZONING            | C-2                               |
| BUILDING SF       | 2,500                             |
| BUILDING FEATURES | Drive-thru, outdoor seating       |

## **BENEFICIAL MARKET CO-TENANCY**

2805 S Main Street shares an immediate market with Wal-Mart, Lowe's, and several other name-brand tenants that drive market activity

## **IDEAL MARKET POSITIONING**

Site resides less than 1-mile from Interstate-20 (37,647 VPD) making it a highlyaccessible asset

3 MILES **7,933** PEOPLE \$76,036 AHHI

5 MILES 17,917 PEOPLE \$83,132

# **LINDALE - SITE PLAN.**