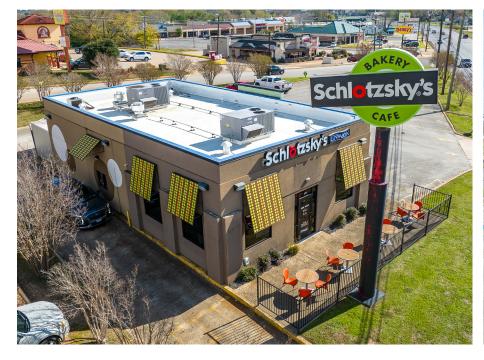

# **SCHLOTZSKY'S - JACKSONVILLE** 1664 S Jackson Street **ADDRESS** Jacksonville, TX **OPEN DATE** January 2016 0.72 PARCEL SIZE (AC) **ZONING** G - Commercial **BUILDING SF** 1,850

**BUILDING FEATURES** 

## SHADOW-**ANCHORED**

1664 S Jackson Street is shadow-anchored by a Tractor Supply Co shopping center that drives high traffic volume

## BENEFICIAL **MARKET CO-TENANCY**

Site is home to many local and national fast food restaurants that have created a healthy backbone to the market

5 MILES 19,522 PEOPLE \$77,099

Drive-thru, outdoor seating