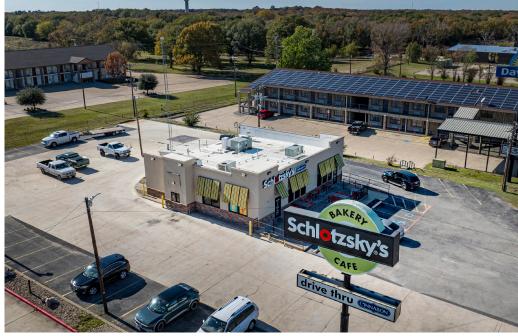

## **SCHLOTZSKY'S - LINDALE**

| ADDRESS           | 2805 S Main Street<br>Lindale, TX |
|-------------------|-----------------------------------|
| OPEN DATE         | March 2018                        |
| PARCEL SIZE (AC)  | 0.79                              |
| ZONING            | C-2                               |
| BUILDING SF       | 2,500                             |
| BUILDING FEATURES | Drive-thru, outdoor seating       |