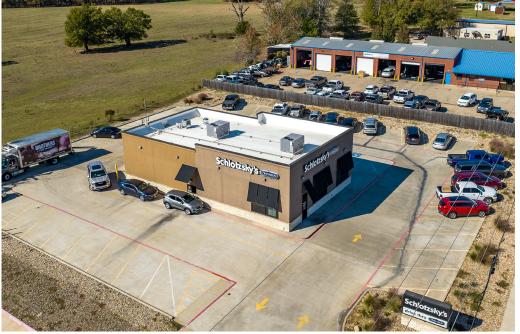

## **SCHLOTZSKY'S - LINDALE**

| ADDRESS           | 2805 S Main Street<br>Lindale, TX |
|-------------------|-----------------------------------|
| OPEN DATE         | March 2018                        |
| PARCEL SIZE (AC)  | 0.79                              |
| ZONING            | C-2                               |
| BUILDING SF       | 2,500                             |
| BUILDING FEATURES | Drive-thru, outdoor seating       |

## **BENEFICIAL MARKET CO-TENANCY**

2805 S Main Street shares an immediate market with Wal-Mart, Lowe's, and several other name-brand tenants that drive market activity

## **IDEAL MARKET POSITIONING**

Site resides less than 1-mile from Interstate-20 (37,647 VPD) making it a highlyaccessible asset

3 MILES **7,933** PEOPLE \$76,036 AHHI

5 MILES 17,917 PEOPLE \$83,132