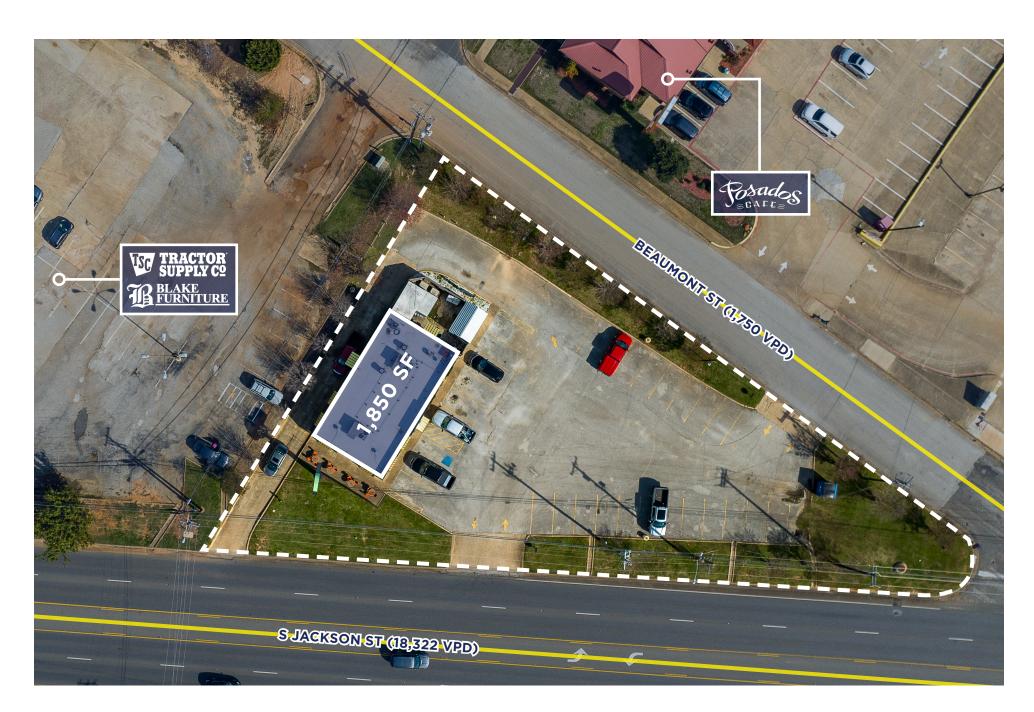

# **JACKSONVILLE - SITE PLAN.**

# **SCHLOTZSKY'S - JACKSONVILLE** 1664 S Jackson Street **ADDRESS** Jacksonville, TX **OPEN DATE** January 2016 0.72 PARCEL SIZE (AC) **ZONING** G - Commercial **BUILDING SF** 1,850

**BUILDING FEATURES** 

## SHADOW-**ANCHORED**

1664 S Jackson Street is shadow-anchored by a Tractor Supply Co shopping center that drives high traffic volume