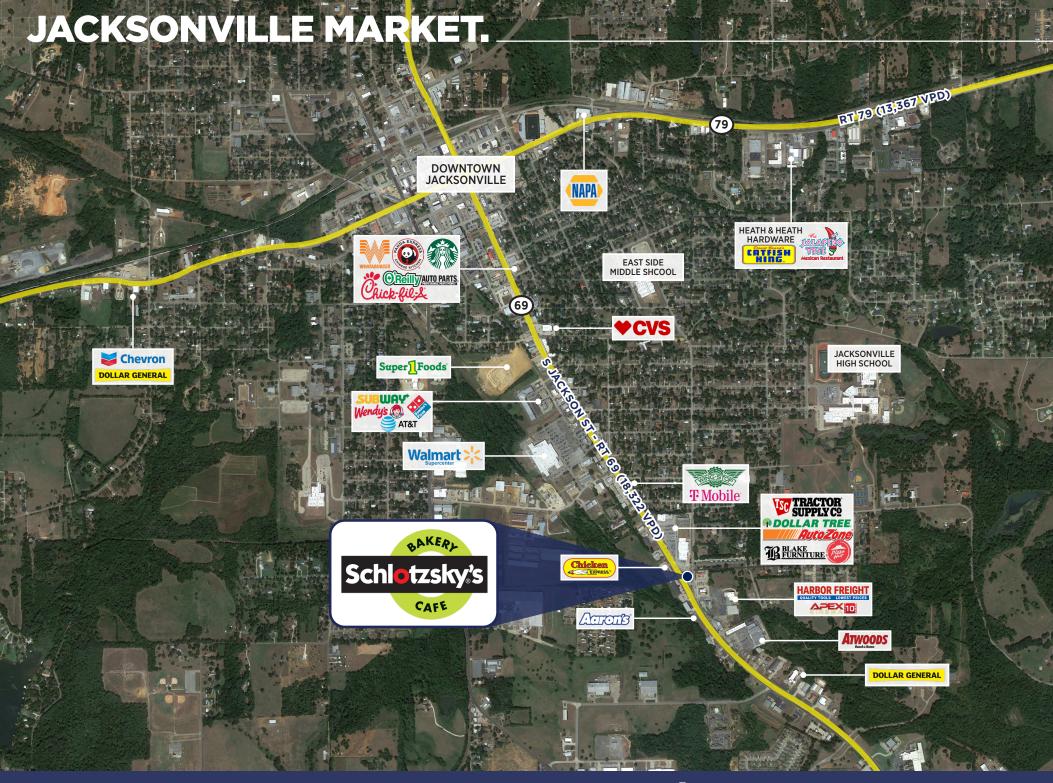

# **SCHLOTZSKY'S - JACKSONVILLE** 1664 S Jackson Street **ADDRESS** Jacksonville, TX **OPEN DATE** January 2016 0.72 PARCEL SIZE (AC) **ZONING** G - Commercial **BUILDING SF** 1,850

**BUILDING FEATURES** 

## SHADOW-**ANCHORED**

1664 S Jackson Street is shadow-anchored by a Tractor Supply Co shopping center that drives high traffic volume

## BENEFICIAL **MARKET CO-TENANCY**

Site is home to many local and national fast food restaurants that have created a healthy backbone to the market

5 MILES 19,522 PEOPLE \$77,099

Drive-thru, outdoor seating

# **JACKSONVILLE - SITE PLAN.**