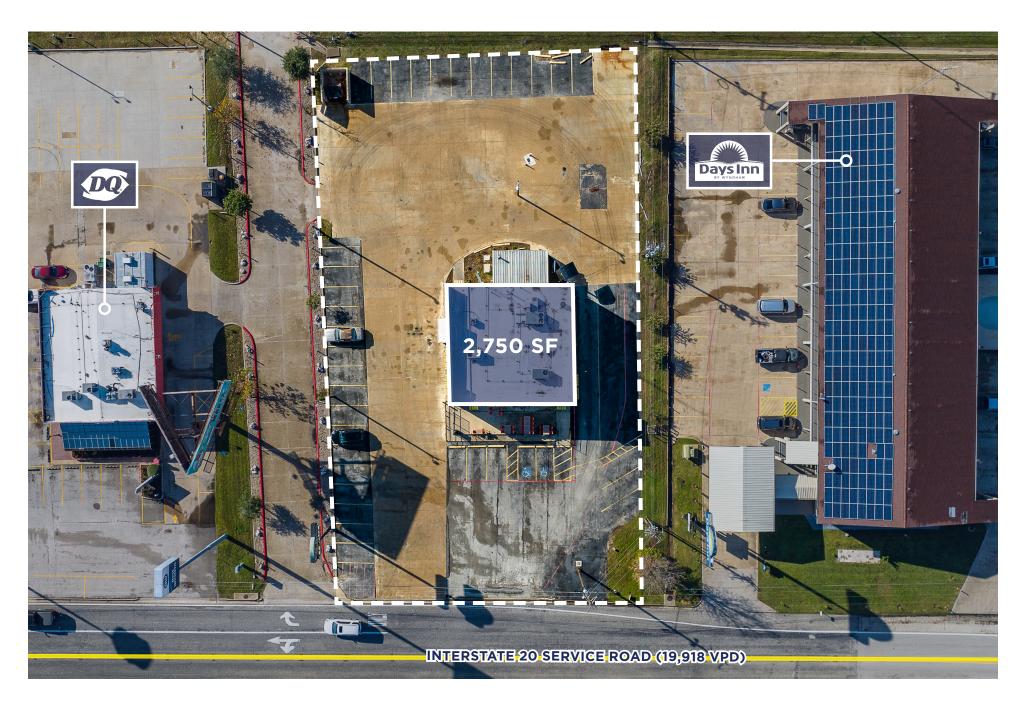

## **SCHLOTZSKY'S - CANTON**

| ADDRESS           | 17279 Interstate 20 Service Road<br>Canton, TX |  |  |
|-------------------|------------------------------------------------|--|--|
| OPEN DATE         | November 2016                                  |  |  |
| PARCEL SIZE (AC)  | 0.82                                           |  |  |
| ZONING            | Highway Corridor                               |  |  |
| BUILDING SF       | 2,750                                          |  |  |
| BUILDING FEATURES | Drive-thru, outdoor seating                    |  |  |

## **STRONG MARKET CO-TENANCY**

17279 I-20 Service Rd shares an immediate market with other fast food restaurants such as McDonald's, Whataburger, and Subway that drive market activity and competition

## **IDEAL MARKET POSITIONING**

Site resides at the intersection of Interstate-20 (19,918 VPD), State Route 19 (11,836 VPD), and Interstate-20 (37,647 VPD) making it a highly-visible asset

5 MILES **7,972** PEOPLE \$71,429

# **CANTON - SITE PLAN.**